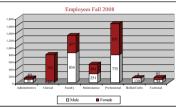

Fall 2008 6 7 Fall 2008

| Employees      |       |       | Other     |       |
|----------------|-------|-------|-----------|-------|
| FT/PT          | Black | White | Ethnicity | Total |
| Administrative | 10    | 116   | 2         | 128   |
| Faculty        | 57    | 1,092 | 162       | 1,311 |
| Profesonal     | 182   | 1,343 | 121       | 1,646 |
| Technical      | 12    | 129   | 4         | 145   |
| Clerical       | 129   | 644   | 6         | 779   |
| Skilled Crafts | 24    | 110   | 0         | 134   |
| Maintenance    | 327   | 183   | 2         | 512   |
| Total          | 741   | 3,617 | 297       | 4,655 |