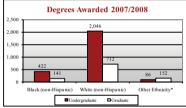

#### **Enrollment by Ethnicity**

| Emonment by Ethnicity       |          |       |        |  |  |
|-----------------------------|----------|-------|--------|--|--|
| College                     | Minority | Other | White  |  |  |
| Agriculture & Life Sciences | 198      | 86    | 1,125  |  |  |
| Architecture, Art & Design  | 151      | 12    | 600    |  |  |
| Arts & Sciences             | 1,082    | 204   | 3,009  |  |  |
| Business                    | 550      | 100   | 2,063  |  |  |
| Education                   | 1,151    | 36    | 2,237  |  |  |
| Engineering                 | 379      | 269   | 2,004  |  |  |
| Forest Resources            | 24       | 33    | 326    |  |  |
| Veterinary Medicine         | 22       | 24    | 307    |  |  |
| *Other                      | 597      | 55    | 1,180  |  |  |
| Total                       | 4,154    | 819   | 12,851 |  |  |