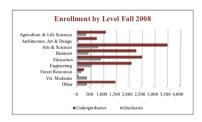

## Enrollment by Level

| College                     | Under-<br>Graduate | Graduate | Total  |
|-----------------------------|--------------------|----------|--------|
| Agriculture & Life Sciences | 1,093              | 316      | 1,409  |
| Architecture, Art & Design  | 746                | 17       | 763    |
| Arts & Sciences             | 3,503              | 792      | 4,295  |
| Business                    | 2,292              | 421      | 2,713  |
| Education                   | 2,525              | 899      | 3,424  |
| Engineering                 | 2,108              | 544      | 2,652  |
| Forest Resources            | 244                | 139      | 383    |
| Veterinary Medicine         | 0                  | 353      | 353    |
| *Other                      | 1,480              | 352      | 1,832  |
| Total                       | 13,991             | 3,833    | 17,824 |