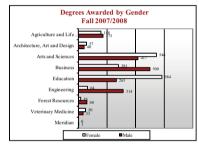

website: www.admissions.msstate.edu

| Degrees Awarded Academic Year 2007 | - 2008 |
|------------------------------------|--------|
| Baccalaureate                      | 2,554  |
| Masters                            | 789    |
| Specialist                         | 34     |
| Doctorate                          | 117    |
| Professional                       | 65     |
| Total                              | 3,559  |