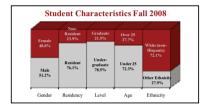

## **Student Enrollment**

|                      | Male  | Female | Total  |
|----------------------|-------|--------|--------|
| TOTAL ENROLLMENT     | 9,126 | 8,698  | 17,824 |
| Full-Time            | 7,523 | 6,877  | 14,400 |
| Part-Time            | 1,603 | 1.821  | 3,424  |
| TOTAL UNDERGRADUATE  | 7,269 | 6,722  | 13,991 |
| Full-Time            | 6,569 | 5,986  | 12,555 |
| Part-Time            | 700   | 736    | 1,436  |
| First-Time Freshmen  | 1,207 | 1,282  | 2,489  |
| Full-Time            | 1,200 | 1,278  | 2,478  |
| Part-Time            | 7     | 4      | 11     |
| New Transfers        | 786   | 736    | 1,522  |
| Full-Time            | 717   | 630    | 1,347  |
| Part-Time            | 69    | 106    | 175    |
| First-Time Graduates | 416   | 431    | 847    |
| Full-Time            | 225   | 186    | 411    |
| Part-Time            | 191   | 245    | 436    |
| Freshmen             | 1,773 | 1,767  | 3,540  |
| Full-Time            | 1,684 | 1,688  | 3,372  |
| Part-Time            | 89    | 79     | 168    |
| Sophomore            | 1,415 | 1,205  | 2,620  |
| Full-Time            | 1,354 | 1,162  | 2,516  |
| Part-Time            | 61    | 43     | 104    |
| Junior               | 1,563 | 1,437  | 3,000  |
| Full-Time            | 1,460 | 1,329  | 2,789  |
| Part-Time            | 103   | 108    | 211    |
| Senior               | 2,518 | 2,313  | 4,831  |
| Full-Time            | 2,071 | 1,807  | 3,878  |
| Part-Time            | 447   | 506    | 953    |
| TOTAL GRADUATE/      |       |        |        |
| PROFESSIONAL         | 1,857 | 1,976  | 3,833  |
| Full-Time            | 954   | 891    | 1,845  |
| Part-Time            | 903   | 1,085  | 1,988  |
|                      |       |        |        |

## **Enrollment by Gender and Level**

| Undergraduate | Total<br>13,991 | Percent* |
|---------------|-----------------|----------|
| Female        | 6.722           | 48.0     |
|               | - , -           |          |
| Male          | 7,269           | 52.0     |
| Graduate      | 3,537           | 19.8     |
| Female        | 1,763           | 49.8     |
| Male          | 1,774           | 50.2     |
| Professional  | 296             | 1.7      |
| Female        | 213             | 72.0     |
| Male          | 83              | 28.0     |
|               |                 |          |

<sup>\*</sup>Gender percent per Level, Level percent per Total Enrollment 17,824

| College                     | Female | Male  | Total  |
|-----------------------------|--------|-------|--------|
| Agriculture & Life Sciences | 707    | 702   | 1,409  |
| Architecture, Art & Design  | 423    | 340   | 763    |
| Arts & Sciences             | 2,564  | 1,731 | 4,295  |
| Business                    | 1,063  | 1,650 | 2,713  |
| Education                   | 2,280  | 1,144 | 3,424  |
| Engineering                 | 465    | 2,187 | 2,652  |
| Forest Resources            | 92     | 291   | 383    |
| Veterinary Medicine         | 245    | 108   | 353    |
| *Other                      | 859    | 973   | 1,832  |
| Total                       | 8,698  | 9,126 | 17,824 |

## Enrollment by Level

| College                     | Under-<br>Graduate | Graduate | Total  |
|-----------------------------|--------------------|----------|--------|
| Agriculture & Life Sciences | 1,093              | 316      | 1,409  |
| Architecture, Art & Design  | 746                | 17       | 763    |
| Arts & Sciences             | 3,503              | 792      | 4,295  |
| Business                    | 2,292              | 421      | 2,713  |
| Education                   | 2,525              | 899      | 3,424  |
| Engineering                 | 2,108              | 544      | 2,652  |
| Forest Resources            | 244                | 139      | 383    |
| Veterinary Medicine         | 0                  | 353      | 353    |
| *Other                      | 1,480              | 352      | 1,832  |
| Total                       | 13,991             | 3,833    | 17,824 |