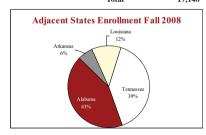

| 17,148 |  |



MSU Pocket FactBook

## International Students

| mici national sta | della |                        |     |
|-------------------|-------|------------------------|-----|
| AFRICA            | 34    | OCEANIA                | 1   |
| Burkina Faso      | 1     | New Zealand            | 1   |
| Cameroon          | 2     |                        |     |
| Congo             | 3     | EUROPE                 | 36  |
| Cote d'Ivoire     | 2     | Belgium                | 1   |
| Egypt             | 2     | France                 | 4   |
| Ethiopia          | 1     | Germany                | 1   |
| Ghana             | 3     | Hungary                | 1   |
| Kenya             | 4     | Italy                  | 1   |
| Mauritius         | 1     | Norway                 | 1   |
| Namibia