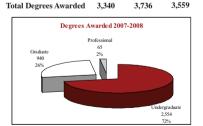

website: www.admissions.msstate.edu

| Degrees Awarded Academic Year 2007 | - 2008 |
|------------------------------------|--------|
| Baccalaureate                      | 2,554  |
| Masters                            | 789    |
| Specialist                         | 34     |
| Doctorate                          | 117    |
| Professional                       | 65     |
| Total                              | 3,559  |