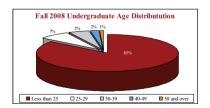

e Class Distribution

|           | Female | Male  | Total  |
|-----------|--------|-------|--------|
| Freshman  | 1,773  | 1,767 | 3,540  |
| Sophomore | 1,415  | 1,205 | 2,620  |
| Junior    | 1,563  | 1,437 | 3,000  |
| Senior    | 2,518  | 2,313 | 4,831  |
| Total     | 7,269  | 6,722 | 13,991 |



## Age Distribution by Class

|              | FR    | so    | JR    | SR    | Total  |
|--------------|-------|-------|-------|-------|--------|
| Less than 25 | 3,392 | 2,518 | 2,645 | 3,413 | 11,968 |
| 25-29        | 44    | 46    | 171   | 725   | 986    |
| 30-39        | 53    | 32    | 112   | 434   | 631    |
| 40-49        | 29    | 14    | 52    | 188   | 283    |
| 50 and over  | 22    | 10    | 20    | 71    | 123    |
| Total        | 3,540 | 2,620 | 3,000 | 4,831 | 13,991 |



Fall 2008 16 17 Fall 2008

| MSU Pocket FactBoo          | OK .      |       |       |
|-----------------------------|-----------|-------|-------|
| Degrees Awarded by Coll     | ege and G | ender |       |
| College                     | Female    | Male  | Total |
| Agriculture & Life Sciences | 158       | 173   | 331   |
| Architecture, Art & Design  | 57        | 40    | 97    |
| Arts & Sciences             | 546       | 417   | 963   |
| Business                    | 281       | 500   | 781   |
| Education                   | 584       | 265   | 849   |
| Engineering                 | 64        | 314   | 378   |
| Forest Resources            | 16        | 60    | 76    |
| Veterinary Medicine         | 50        | 33    | 83    |
| Meridian                    | 0         | 1     |