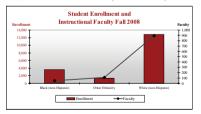

\*Includes Undeclared Continuing Education and Provost Office

| Ethnicity              | Student<br>Enrollment | Instructiona<br>Faculty |
|------------------------|-----------------------|-------------------------|
| Black (non-Hispanic)   | 3,622                 | 49                      |
| Indian/Alaskan Native  | 95                    | 3                       |
| Asian/Pacific Islander | 236                   | 60                      |
| Hispanic               | 201                   | 13                      |
| Non-resident Alien     | 676                   | 34                      |
| White (non-Hispanic)   | 12,851                | 894                     |
| Other/Missing          | 143                   | 0                       |
| Total                  | 17,824                | 1,053                   |