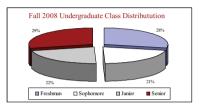

## **Student Enrollment**

|                      | Male  | Female | Total  |
|----------------------|-------|--------|--------|
| TOTAL ENROLLMENT     | 9,126 | 8,698  | 17,824 |
| Full-Time            | 7,523 | 6,877  | 14,400 |
| Part-Time            | 1,603 | 1.821  | 3,424  |
| TOTAL UNDERGRADUATE  | 7,269 | 6,722  | 13,991 |
| Full-Time            | 6,569 | 5,986  | 12,555 |
| Part-Time            | 700   | 736    | 1,436  |
| First-Time Freshmen  | 1,207 | 1,282  | 2,489  |
| Full-Time            | 1,200 | 1,278  | 2,478  |
| Part-Time            | 7     | 4      | 11     |
| New Transfers        | 786   | 736    | 1,522  |
| Full-Time            | 717   | 630    | 1,347  |
| Part-Time            | 69    | 106    | 175    |
| First-Time Graduates | 416   | 431    | 847    |
| Full-Time            | 225   | 186    | 411    |
| Part-Time            | 191   | 245    | 436    |
| Freshmen             | 1,773 | 1,767  | 3,540  |
| Full-Time            | 1,684 | 1,688  | 3,372  |
| Part-Time            | 89    | 79     | 168    |
| Sophomore            | 1,415 | 1,205  | 2,620  |
| Full-Time            | 1,354 | 1,162  | 2,516  |
| Part-Time            | 61    | 43     | 104    |
| Junior               | 1,563 | 1,437  | 3,000  |
| Full-Time            | 1,460 | 1,329  | 2,789  |
| Part-Time            | 103   | 108    | 211    |
| Senior               | 2,518 | 2,313  | 4,831  |
| Full-Time            | 2,071 | 1,807  | 3,878  |
| Part-Time            | 447   | 506    | 953    |
| TOTAL GRADUATE/      |       |        |        |
| PROFESSIONAL         | 1,857 | 1,976  | 3,833  |
| Full-Time            | 954   | 891    | 1,845  |
| Part-Time            | 903   | 1,085  | 1,988  |
|                      |       |        |        |